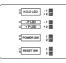

#### Front Panel I/O Connections

#### **BUTTONS AND ACTIVITY LIGHTS**

These cables are connected to the motherboard for the power button ( power sw ), reset button, HDD LED, and power LED ( P+/P- ).