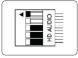

#### **HD AUDIO**

This connector attaches to your sound card or motherboard and is used to provide the front panel mic input and headphone output.

#### **USB 3.0 CONNECTOR**

This cable connects to the USB 3.0 header on the motherboard to enable the front USB 3.0 ports.