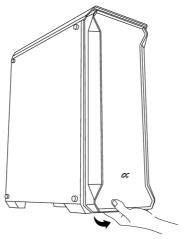

/b>  | Cable Management Area         | p.09 |
| <b>*</b>  | CPU Cooler / Fan Installation | p.10 |
| <b>\$</b> | Package Contents & Warranty   | p.11 |



# **Specifications**

| Туре                      | Specification               |
|---------------------------|-----------------------------|
| Motherboard Support       | E-ATX, ATX, mATX, mITX      |
| Dimensions                | 447(L) x 220(W) x 510(H) mm |
| 3.5" HDD Drive Bay        | 2                           |
| 2.5" SSD Drive Bay        | 4                           |
| Expansion Slots           | 8                           |
| Maximum GPU Length        | 380mm                       |
| Cable Management          | 29 mm                       |
| Maximum CPU Cooler Height | up to 165mm                 |

## **Panel Removal**



Open the front cover by pulling outwards to the right.

#### Front Panel I/O Connections



#### **BUTTONS AND ACTIVITY LIGHTS**

These cables are connected to the motherboard for the power button ( power sw ), reset button, HDD LED, and power LED ( P+/P- ).



#### **HD AUDIO**

This connector attaches to your sound card or motherboard and is used to provide the front panel mic input and headphone output.



#### **USB 3.0 CONNECTOR**

This cable connects to the USB 3.0 header on the motherboard to enable the front USB 3.0 ports.

# **Component List**

| VISUAL |          | ITEM                            | QTY | APPLICATION                                                            |
|--------|----------|---------------------------------|-----|------------------------------------------