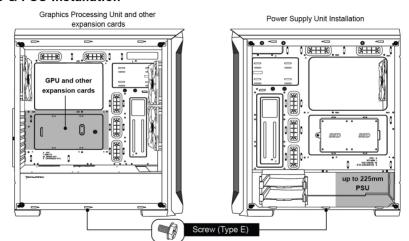

|
| E      |          | PSU & Rear expansion slot screw | 6   | Power supply installation<br>Mounting of GPU and other expansion cards |
| F      | <b>2</b> | Mounting Nut                    | 1   | Installing motherboard standoff                                        |

# **Component List**

| VISUAL | ITEM        | QTY | APPLICATION                                                |
|--------|-------------|-----|------------------------------------------------------------|
| G a    | Cable tie   | 5   | Cable management                                           |
| H      | Mini Buzzer | 1   | Pc Computer Motherboard Case<br>Internal Speaker Connector |

## **Motherboard Installation**



#### SSD / HDD Installation

#### SSD / HDD Drive Installation



#### **GPU & PSU Installation**



## **Cable Management Area**



### CPU Cooler / Fan Installation



## **Package Contents**

- TECWARE ALPHA TG
- · Bag of Screws

## Warranty

• 1 Year. Please contact your local distributor for support.



www.tecware.co