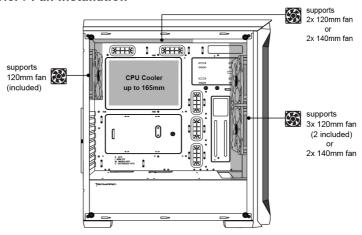

### CPU Cooler / Fan Installation

# **Specifications**

| Туре                      | Specification               |
|---------------------------|-----------------------------|
| Motherboard Support       | E-ATX, ATX, mATX, mITX      |
| Dimensions                | 447(L) x 220(W) x 510(H) mm |
| 3.5" HDD Drive Bay        | 2                           |
| 2.5" SSD Drive Bay        | 4                           |
| Expansion Slots           | 8                           |
| Maximum GPU Length        | 380mm                       |
| Cable Management          | 29 mm                       |
| Maximum CPU Cooler Height | up to 165mm                 |