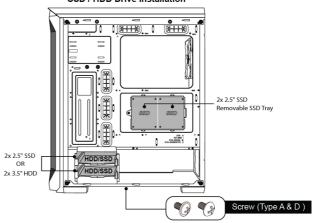

|
| E      |          | PSU & Rear expansion slot screw | 6   | Power supply installation<br>Mounting of GPU and other expansion cards |
| F      | <b>2</b> | Mounting Nut                    | 1   | Installing motherboard standoff                                        |

# **Component List**

| VISUAL | ITEM        | QTY | APPLICATION                                                |
|--------|-------------|-----|------------------------------------------------------------|
| G a    | Cable tie   | 5   | Cable management                                           |
| H      | Mini Buzzer | 1   | Pc Computer Motherboard Case<br>Internal Speaker Connector |

## **Motherboard Installation**



#### SSD / HDD Installation

#### SSD / HDD Drive Installation



#### **GPU & PSU Installation**



## **Cable Management Area**



### CPU Cooler / Fan Installation



## **Package Contents**

- TECWARE ALPHA TG
- · Bag of Screws

## Warranty

• 1 Year. Please contact your local distributor for support.



www.tecware.co