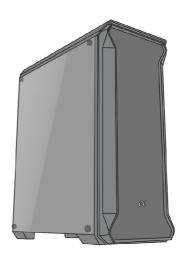

# **Specifications**

| Туре                      | Specification               |
|---------------------------|-----------------------------|
| Motherboard Support       | E-ATX, ATX, mATX, mITX      |
| Dimensions                | 447(L) x 220(W) x 510(H) mm |
| 3.5" HDD Drive Bay        | 2                           |
| 2.5" SSD Drive Bay        | 4                           |
| Expansion Slots           | 8                           |
| Maximum GPU Length        | 380mm                       |
| Cable Management          | 29 mm                       |
| Maximum CPU Cooler Height | up to 165mm                 |