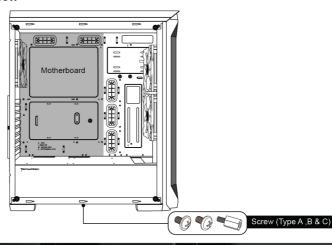

t screw                 | 8   | 3.5 hard drive installation                                            |
| E      |          | PSU & Rear expansion slot screw | 6   | Power supply installation<br>Mounting of GPU and other expansion cards |
| F      | <b>2</b> | Mounting Nut                    | 1   | Installing motherboard standoff                                        |

# **Component List**

| VISUAL | ITEM        | QTY | APPLICATION                                                |
|--------|-------------|-----|------------------------------------------------------------|
| G a    | Cable tie   | 5   | Cable management                                           |
| H      | Mini Buzzer | 1   | Pc Computer Motherboard Case<br>Internal Speaker Connector |

## **Motherboard Installation**



#### SSD / HDD Installation

#### SSD / HDD Drive Installation



#### **GPU & PSU Installation**



## **Cable Management Area**



### CPU Cooler / Fan Installation



## **Package Contents**

- TECWARE ALPHA TG
- · Bag of Screws

## Warranty

• 1 Year. Please contact your local distributor for support.



www.tecware.co